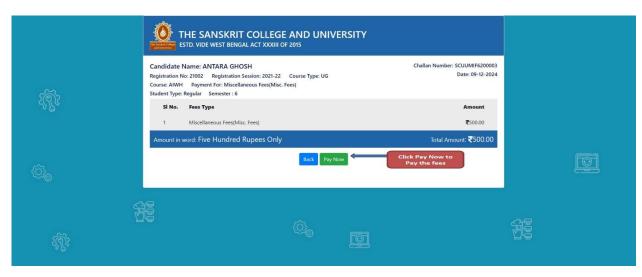

|
|   |                                       | Payment Histo                                   | ny               |            |                                                     |
| Ę |                                       |                                                 |                  |            |                                                     |
|   |                                       |                                                 |                  |            | 472                                                 |
|   | 4 Tr                                  |                                                 |                  | 1          | 쏍흌                                                  |

## <u>Step: 3</u>



#### <u>Step: 4</u>



### <u>Step: 5</u>