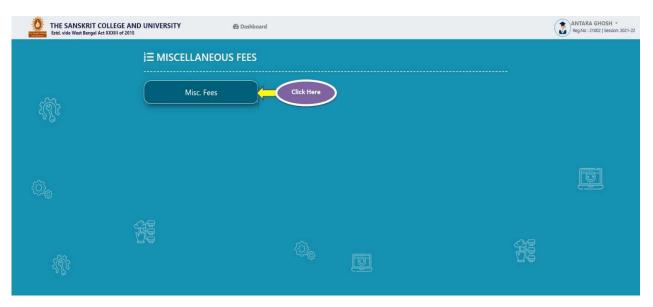

|
|   |                                       | Payment Histo                                   | ny               |            |                                                     |
| Ę |                                       |                                                 |                  |            |                                                     |
|   |                                       |                                                 |                  |            | 472                                                 |
|   | 4 Tr                                  |                                                 |                  | 1          | 쏍흌                                                  |

## <u>Step: 3</u>



#### <u>Step: 4</u>



### <u>Step: 5</u>