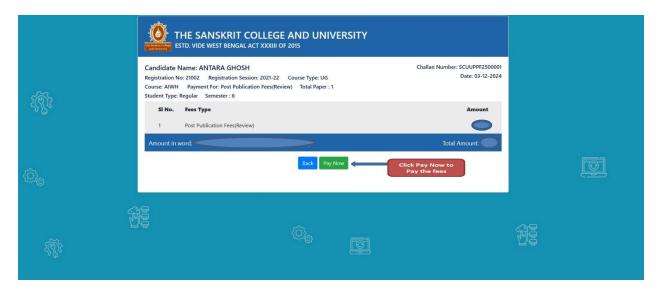

-----------------|
|                                                                   | I≡ FEES TYPE              |                 |  |                    |                                                     |
| 4 Tr                                                              | Semester Examination Fees | Post Publicatio |  |                    |                                                     |
| ¢} <sub>e</sub>                                                   |                           |                 |  |                    |                                                     |
| L. T.                         | ·연통                       |                 |  | -44<br>₽<br>₽<br>₽ |                                                     |

# <u>Step: 4</u>





# <u>Step: 6</u>