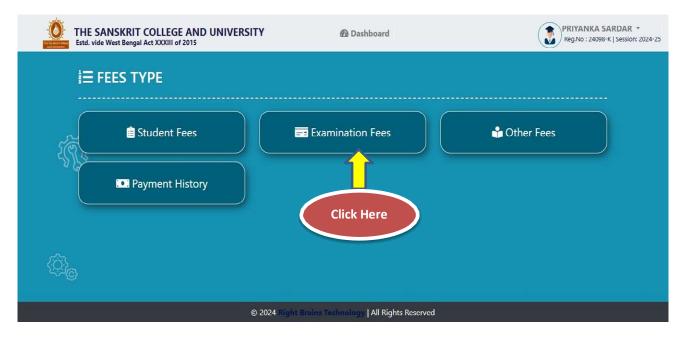

| 🖉 Student Login         |  |  |  |
|                                                                                   | Sign In Now             |  |  |  |
|                                                                                   | Beginsparie 22 Norther  |  |  |  |
|                                                                                   | Mobile No               |  |  |  |
|                                                                                   | Sign In                 |  |  |  |
|                                                                                   |                         |  |  |  |
| © Right Brains Technology   All Rights Reserved                                   |                         |  |  |  |

# <u>Step: 2</u>



## <u>Step: 3</u>

| THE SANSKRIT COLLEGE A<br>Estd. vide West Bengal Act XXXIII of 20 | AND UNIVERSITY Dashboard  |                 |  | (                  | ANTARA GHOSH +<br>Reg.No : 21002   Session: 2021-22 |
|-------------------------------------------------------------------|---------------------------|-----------------|--|--------------------|-----------------------------------------------------|
|                                                                   | I≡ FEES TYPE              |                 |  |                    |                                                     |
| 4 Tr                                                              | Semester Examination Fees | Post Publicatio |  |                    |                                                     |
| ¢